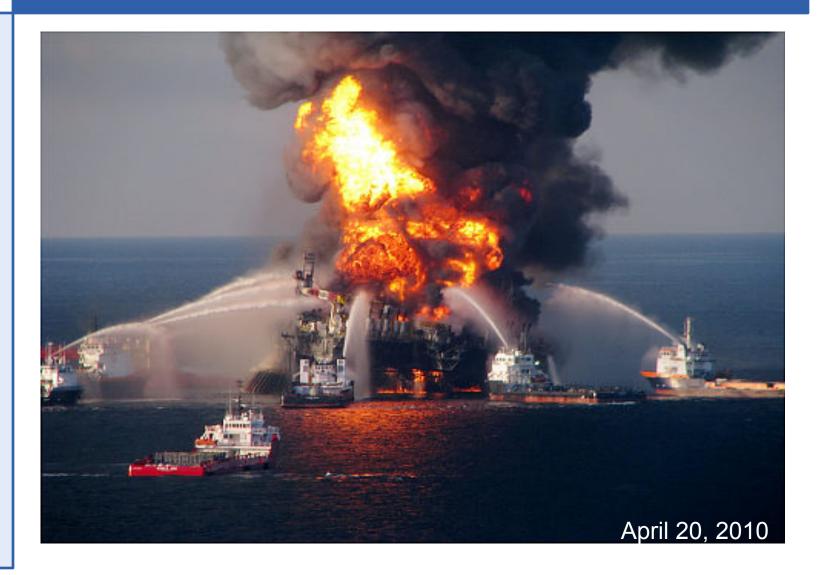

# Offshore Energy

- Changing world
  - ...or is it?
    - Our business model
    - Trading volumes
    - Navigational errors

- Changing world
  - ...or is it?
    - Our business model
    - Trading volumes
    - Navigational errors
    - Offshore challenges