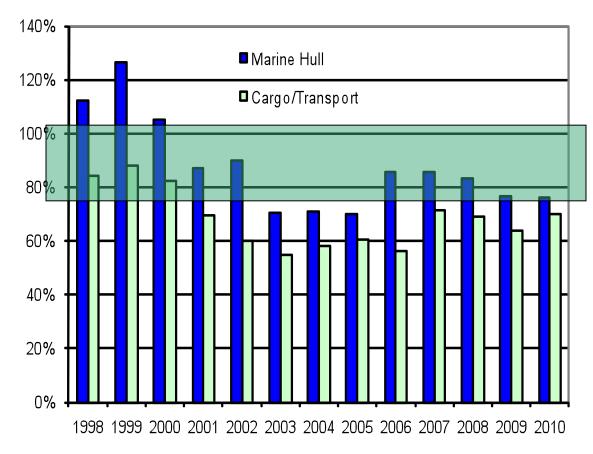

### **Gross\* Loss Ratios**

1998 - 2009

\*Technical break-even when gross loss ratio is 100% minus the expense ratio (usually 20%-30% acquisition cost, capital cost, management expenses)