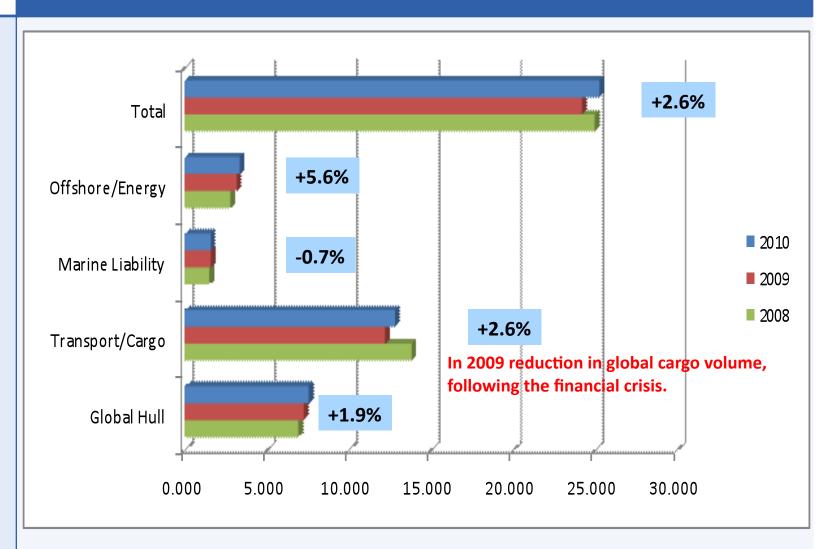

### Global Marine Premium

### Global Marine Premium

Development 2008 to 2010

## Global Marine Premium