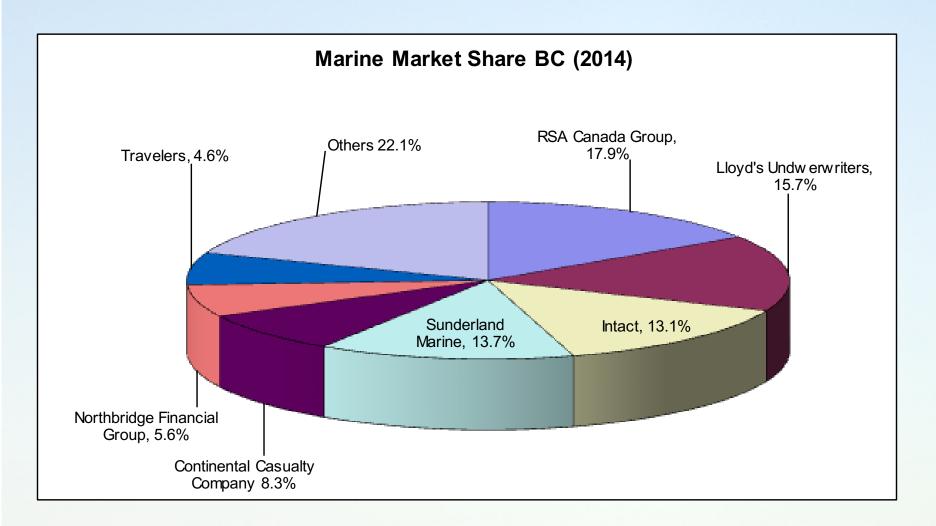

## **Economic Factors**

### Factors Affecting Western Economy:

- CAN \$ ↓
- Exports 个
- Oil & Gas \$ ↓
- Soft Wood Lumber Treaty