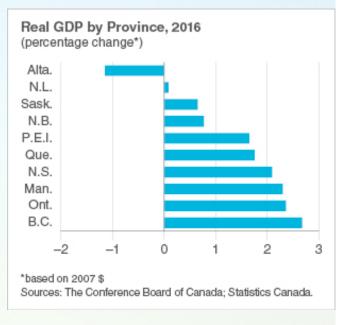

## **Economic Factors**

### Factors Affecting Western Economy:

- CAN \$ ↓
- Exports 个
- Oil & Gas \$ ↓
- Soft Wood Lumber Treaty